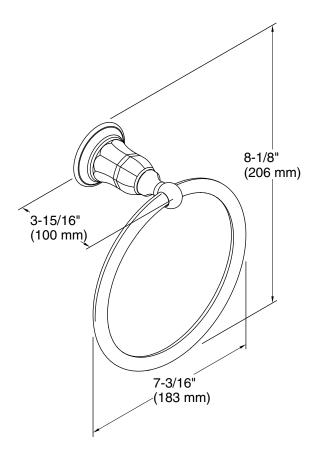

# **Technical Information**

All product dimensions are nominal.

Material: Metal